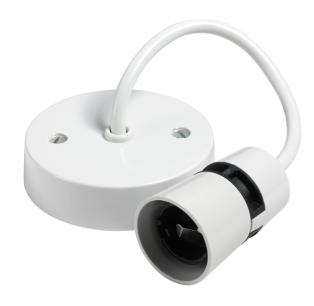

## List No. 5856 CAPITAL / INSTINCT CEILING ACCESSORIES

Safety Pendant Set 6" With Heavy Duty Ceiling Rose

- T2 Rating
- 2.5kg Load Capacity
- Lamp must be inserted before contacts become live
- Bayonet Cap Bulb Fixing
- 92mm Diameter