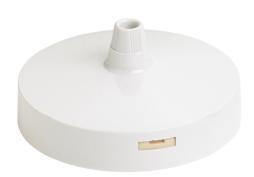

## List No. 5860 CAPITAL / INSTINCT CEILING ACCESSORIES

Safety Ceiling Rose

• Integral Terminal Block

| Product Specification Data | Revision Date: 15/10/2021 |
|----------------------------|---------------------------|
| Product Standard/s         | BS 67                     |
| Frequency                  | 50 Hz                     |
| LRV Value                  | 74                        |
| CE Conformity              | Yes                       |
| WEEE Symbol                | Yes                       |
| UKCA Conformity            | Yes                       |
| Type of accessory          | Installation housing      |
| Colour                     | White                     |
| Material                   | Plastic                   |
| Height                     | 46 mm                     |
| Diameter                   | 92 mm                     |