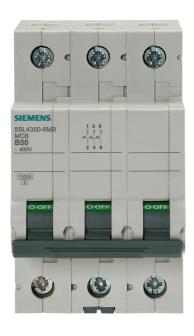

## List No. 5SL4350-6MB

50A TP MCB Type B 10kA

- B curve trip characterisitic (3-5In)
- Three Pole MCB
- 10kA to BS EN 60898-1 (15kA to BS EN 60947-2) @ 240V AC
- Energy limiting Class 3

| Revision Date: 28/09/2023 |
|---------------------------|
| В                         |
| 3                         |
| 3                         |
| 50 A                      |
| 230 V                     |
| 400 V                     |
| 4 kV                      |
| 10 kA                     |
| 10 kA                     |
| AC                        |
| 50-60 Hz                  |
| 3                         |
| No                        |
| No                        |
| 3                         |
| 2                         |
| Yes                       |
| 3                         |
| 70 mm                     |
| IP20                      |
| -5- 40 °C                 |
| 0.75-25 mm <sup>2</sup>   |
| BS EN 60898-1             |
| Yes                       |
| Yes                       |
| Yes                       |
|                           |