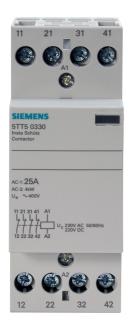

## List No. 5TT5033-0

Contactor 4 NC contacts 25A control 230V AC 2MW

- Accessory Siemens Alpha BSII distribution boards
- DIN Rail mountable

| Product Specification Data                    | Revision Date: 09/02/20 | )24 |
|-----------------------------------------------|-------------------------|-----|
| Rated operating voltage                       | 400-400 V               |     |
| Rated operation current                       | 25 A                    |     |
| Voltage type (operating voltage)              | AC                      |     |
| Number of contacts as normally closed contact | 4                       |     |
| Width in number of modular spacings           | 2                       |     |
| Degree of protection (IP)                     | IP20                    |     |
| Amperage                                      | 25 A                    |     |
| Height                                        | 90 mm                   |     |
| Width                                         | 35 mm                   |     |
| Depth                                         | 71 mm                   |     |