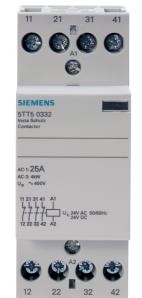

## List No. 5TT5033-2 ALPHA BSII

Contactor 4 NC contacts 25A control 24V AC 2MW

- Accessory Siemens Alpha BSII distribution boards
- DIN Rail mountable

| Product Specification Data                    | Revision Date: 09/02/2 | 2024 |
|-----------------------------------------------|------------------------|------|
| Rated operating voltage                       | 400-400 V              |      |
| Rated operation current                       | 25 A                   |      |
| Voltage type (operating voltage)              | AC                     |      |
| Number of contacts as normally closed contact | 4                      |      |
| Width in number of modular spacings           | 2                      |      |
| Degree of protection (IP)                     | IP20                   |      |
| Amperage                                      | 25 A                   |      |
| Height                                        | 90 mm                  |      |
| Width                                         | 35 mm                  |      |
| Depth                                         | 71 mm                  |      |