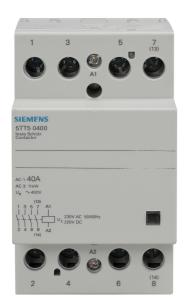

## List No. 5TT5040-0

Contactor 4 NO contacts 40A control 230V AC 2MW

- Accessory Siemens Alpha BSII distribution boards
- DIN Rail mountable

| Product Specification Data                  | Revision Date: 09/02/20 |
|---------------------------------------------|-------------------------|
| Rated operating voltage                     | 400-400 V               |
| Rated operation current                     | 40 A                    |
| Voltage type (operating voltage)            | AC                      |
| Number of contacts as normally open contact | 4                       |
| Width in number of modular spacings         | 3                       |
| Degree of protection (IP)                   | IP20                    |
| Amperage                                    | 40 A                    |
| Height                                      | 90 mm                   |
| Width                                       | 53 mm                   |
| Depth                                       | 71 mm                   |