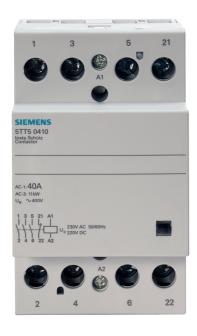

## List No. 5TT5041-0

Contactor 3 NO + 1 NC contacts 40A control 230V AC 3MW

- Accessory Siemens Alpha BSII distribution boards
- DIN Rail mountable

| Product Specification Data                    |           | Revision Date: 09/02/2024 |
|-----------------------------------------------|-----------|---------------------------|
| Rated operating voltage                       | 400-400 V |                           |
| Rated operation current                       | 40 A      |                           |
| Voltage type (operating voltage)              | AC        |                           |
| Number of contacts as normally open contact   | 3         |                           |
| Number of contacts as normally closed contact | 1         |                           |
| Width in number of modular spacings           | 3         |                           |
| Degree of protection (IP)                     | IP20      |                           |
| Amperage                                      | 40 A      |                           |
| Height                                        | 90 mm     |                           |
| Width                                         | 53 mm     |                           |
| Depth                                         | 71 mm     |                           |