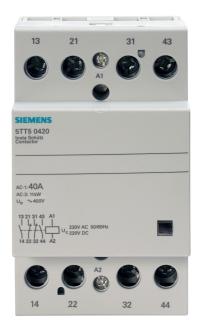

## List No. 5TT5042-0

Contactor 2 NO + 2 NC contacts 40A control 230V AC 3MW

- Accessory Siemens Alpha BSII distribution boards
- DIN Rail mountable

| Product Specification Data                    | Revision Date: 09/02/20 |
|-----------------------------------------------|-------------------------|
| Rated operating voltage                       | 400-400 V               |
| Rated operation current                       | 40 A                    |
| Voltage type (operating voltage)              | AC                      |
| Number of contacts as normally open contact   | 2                       |
| Number of contacts as normally closed contact | 2                       |
| Width in number of modular spacings           | 3                       |
| Degree of protection (IP)                     | IP20                    |
| Amperage                                      | 40 A                    |
| Height                                        | 90 mm                   |
| Width                                         | 53 mm                   |
| Depth                                         | 71 mm                   |