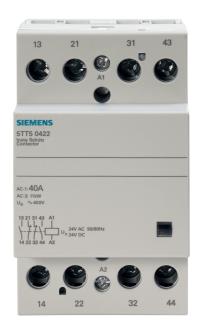

## List No. 5TT5042-2

Contactor 2 NO + 2 NC contacts 40A control 24V AC 3MW

- Accessory Siemens Alpha BSII distribution boards
- DIN Rail mountable

| Product Specification Data                    |           | Revision Date: 09/02/2024 |
|-----------------------------------------------|-----------|---------------------------|
| Rated operating voltage                       | 400-400 V |                           |
| Rated operation current                       | 40 A      |                           |
| Voltage type (operating voltage)              | AC        |                           |
| Number of contacts as normally open contact   | 2         |                           |
| Number of contacts as normally closed contact | 2         |                           |
| Width in number of modular spacings           | 3         |                           |
| Degree of protection (IP)                     | IP20      |                           |
| Amperage                                      | 40 A      |                           |
| Height                                        | 90 mm     |                           |
| Width                                         | 53 mm     |                           |
| Depth                                         | 71 mm     |                           |