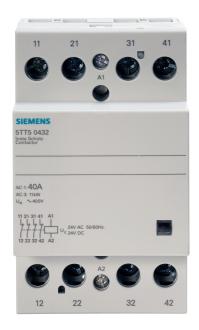

## List No. 5TT5043-2

Contactor 4 NC contacts 40A control 24V AC 3MW

- Accessory Siemens Alpha BSII distribution boards
- DIN Rail mountable

| Product Specification Data                    |           | Revision Date: 09/02/2024 |
|-----------------------------------------------|-----------|---------------------------|
| Rated operating voltage                       | 400-400 V |                           |
| Rated operation current                       | 40 A      |                           |
| Voltage type (operating voltage)              | AC        |                           |
| Number of contacts as normally closed contact | 4         |                           |
| Width in number of modular spacings           | 3         |                           |
| Degree of protection (IP)                     | IP20      |                           |
| Amperage                                      | 40 A      |                           |
| Height                                        | 90 mm     |                           |
| Width                                         | 53 mm     |                           |
| Depth                                         | 71 mm     |                           |