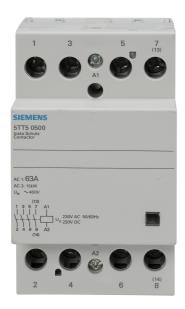

## List No. 5TT5050-0

Contactor 4 NO contacts 63A control 230V AC 3MW

- Accessory Siemens Alpha BSII distribution boards
- DIN Rail mountable

| roduct Specification Data                   | Rev       | vision Date: 09/02/2024 |
|---------------------------------------------|-----------|-------------------------|
| Rated operating voltage                     | 230-230 V |                         |
| Rated operation current                     | 63 A      |                         |
| Voltage type (operating voltage)            | AC        |                         |
| Number of contacts as normally open contact | 4         |                         |
| Width in number of modular spacings         | 3         |                         |
| Degree of protection (IP)                   | IP20      |                         |
| Amperage                                    | 63 A      |                         |
| Height                                      | 90 mm     |                         |
| Width                                       | 53 mm     |                         |
| Depth                                       | 71 mm     |                         |