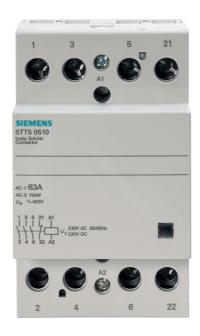

## List No. 5TT5051-0

Contactor 3 NO + 1 NC contacts 63A control 230V AC 3MW

- Accessory Siemens Alpha BSII distribution boards
- DIN Rail mountable

| Product Specification Data                    | Revision Date: 09/02/202 |
|-----------------------------------------------|--------------------------|
| Rated operating voltage                       | 400-400 V                |
| Rated operation current                       | 63 A                     |
| Voltage type (operating voltage)              | AC                       |
| Number of contacts as normally open contact   | 3                        |
| Number of contacts as normally closed contact | 1                        |
| Width in number of modular spacings           | 3                        |
| Degree of protection (IP)                     | IP20                     |
| Amperage                                      | 63 A                     |
| Height                                        | 90 mm                    |
| Width                                         | 53 mm                    |
| Depth                                         | 71 mm                    |