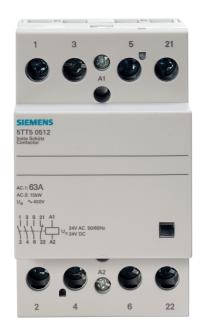

## List No. 5TT5051-2

Contactor 3 NO + 1 NC contacts 63A control 24V AC 3MW

- Accessory Siemens Alpha BSII distribution boards
- DIN Rail mountable

| Product Specification Data                    | Revision Date: 09/02 | 2/2024 |
|-----------------------------------------------|----------------------|--------|
| Rated operating voltage                       | 400-400 V            |        |
| Rated operation current                       | 63 A                 |        |
| Voltage type (operating voltage)              | AC                   |        |
| Number of contacts as normally open contact   | 3                    |        |
| Number of contacts as normally closed contact | 1                    |        |
| Width in number of modular spacings           | 3                    |        |
| Degree of protection (IP)                     | IP20                 |        |
| Amperage                                      | 63 A                 |        |
| Height                                        | 90 mm                |        |
| Width                                         | 53 mm                |        |
| Depth                                         | 71 mm                |        |