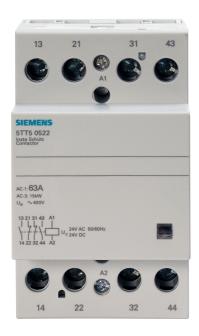

## List No. 5TT5052-2

Contactor 2 NO + 2 NC contacts 63A control 24V AC 3MW

- Accessory Siemens Alpha BSII distribution boards
- DIN Rail mountable

| Product Specification Data                    |           | Revision Date: 09/02/2024 |
|-----------------------------------------------|-----------|---------------------------|
| Rated operating voltage                       | 400-400 V |                           |
| Rated operation current                       | 63 A      |                           |
| Voltage type (operating voltage)              | AC        |                           |
| Number of contacts as normally open contact   | 2         |                           |
| Number of contacts as normally closed contact | 2         |                           |
| Width in number of modular spacings           | 3         |                           |
| Degree of protection (IP)                     | IP20      |                           |
| Amperage                                      | 63 A      |                           |
| Height                                        | 90 mm     |                           |
| Width                                         | 53 mm     |                           |
| Depth                                         | 71 mm     |                           |