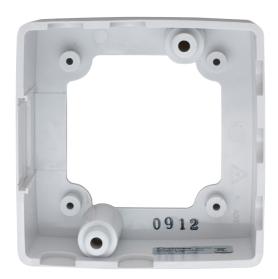

## List No. 6003 CAPITAL / INSTINCT CEILING ACCESSORIES

Surface Mount Pattress For 6001 And 6002

- 39mm Deep Surface Box
- Fits Crabtree 6001 or 6002 Ceiling Sensor

| roduct Specification Data                       | Revision Date: 15/10/202 |
|-------------------------------------------------|--------------------------|
| Product Standard/s                              | BS 5733                  |
| LRV Value                                       | 73                       |
| CE Conformity                                   | Yes                      |
| UKCA Conformity                                 | Yes                      |
| Assembly arrangement                            | Surface mounted housing  |
| Suitable for modular domestic switching devices | Yes                      |
| Number of units                                 | 1                        |
| Mounting direction                              | Vertical                 |
| Material                                        | Plastic                  |
| Material quality                                | Thermoplastic            |
| Halogen free                                    | Yes                      |
| Surface protection                              | Other                    |
| Surface finishing                               | Glossy                   |
| Colour                                          | White                    |
| With cover frame included                       | No                       |
| With cable entry                                | Yes                      |
| Degree of protection (IP)                       | IP2X                     |
| Width of device                                 | 90 mm                    |
| Height of device                                | 90 mm                    |
| Depth of device                                 | 39 mm                    |