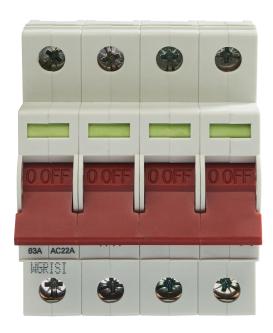

## List No. 63SW4

63A 4P Isolator

 Suitable Incoming device for Polestar Distribution Boards

| Product Specification Data                   | Revision Date: 15/10/2 | 2021 |
|----------------------------------------------|------------------------|------|
| Version as main switch                       | Yes                    |      |
| Number of switches                           | 1                      |      |
| Max. rated operation voltage Ue AC           | 415 V                  |      |
| Rated operating voltage                      | 415 V                  |      |
| Rated permanent current lu                   | 63 A                   |      |
| Number of poles                              | 4                      |      |
| Suitable for distribution board installation | Yes                    |      |
| Degree of protection (IP), front side        | IP3X                   |      |
| Terminal Capacity L&N                        | 50 mm <sup>2</sup>     |      |
| CE Conformity                                | Yes                    |      |
| WEEE Symbol                                  | Yes                    |      |
| UKCA Conformity                              | Yes                    |      |