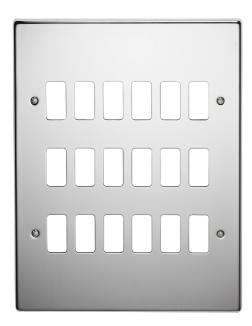

## List No. 6570/18HPC RAISED DECORATIVE

18 Gang Flush Grid Cover Plate Highly Polished Chrome Finish

- Metal Plate
- 18 Grid Aperture
- Highly Polished Chrome Finish

| Product Specification Data                 | Revision Date: 15/10 | /2021 |
|--------------------------------------------|----------------------|-------|
| Product Standard/s                         | BS 5733              |       |
| CE Conformity                              | Yes                  |       |
| UKCA Conformity                            | Yes                  |       |
| Number of units                            | 1                    |       |
| Mounting direction                         | Vertical             |       |
| Number of modules vertical (module system) | 18                   |       |
| Number of gangs                            | 18                   |       |
| With mounting grid                         | No                   |       |
| Suitable for flush-mounted installation    | Yes                  |       |
| Suitable for floor box                     | No                   |       |
| Suitable for built-in installation         | Yes                  |       |
| Material                                   | Metal                |       |
| Material quality                           | Other                |       |
| Halogen free                               | Yes                  |       |
| Surface protection                         | Other                |       |
| Surface finishing                          | Glossy               |       |
| Colour                                     | Chrome               |       |
| Degree of protection (IP)                  | IP2X                 |       |
| Impact strength                            | IK02                 |       |
| Type of fastening                          | Screw mounting       |       |