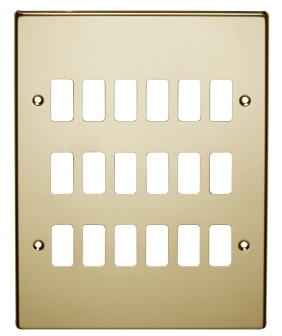

## List No. 6570/18PB RAISED DECORATIVE

18 Gang Flush Grid Cover Plate Polished Brass Finish

- Metal Plate
- 18 Grid Aperture
- Polished Brass Finish

| Product Specification Data                 | Revision Date: 15/10/2021 |
|--------------------------------------------|---------------------------|
| Product Standard/s                         | BS 5733                   |
| CE Conformity                              | Yes                       |
| UKCA Conformity                            | Yes                       |
| Number of units                            | 1                         |
| Mounting direction                         | Vertical                  |
| Number of modules vertical (module system) | 18                        |
| Number of gangs                            | 18                        |
| With mounting grid                         | No                        |
| Suitable for flush-mounted installation    | Yes                       |
| Suitable for floor box                     | No                        |
| Suitable for built-in installation         | Yes                       |
| Material                                   | Metal                     |
| Material quality                           | Other                     |
| Halogen free                               | Yes                       |
| Surface protection                         | Lacquered                 |
| Surface finishing                          | Glossy                    |
| Colour                                     | Brass                     |
| Degree of protection (IP)                  | IP2X                      |
| Impact strength                            | IK02                      |
| Type of fastening                          | Screw mounting            |