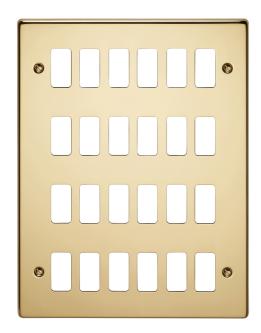

## List No. 6570/24PB RAISED DECORATIVE

24 Gang Flush Grid Cover Plate Polished Brass Finish

- Metal Plate
- 24 Grid Aperture
- Polished Brass Finish

| Product Specification Data                 | Revision Date: 15/10/202 |
|--------------------------------------------|--------------------------|
| Product Standard/s                         | BS 5733                  |
| CE Conformity                              | Yes                      |
| UKCA Conformity                            | Yes                      |
| Number of units                            | 1                        |
| Mounting direction                         | Vertical                 |
| Number of modules vertical (module system) | 24                       |
| Number of gangs                            | 24                       |
| With mounting grid                         | No                       |
| Suitable for flush-mounted installation    | Yes                      |
| Suitable for floor box                     | No                       |
| Suitable for built-in installation         | Yes                      |
| Material                                   | Metal                    |
| Material quality                           | Other                    |
| Halogen free                               | Yes                      |
| Surface protection                         | Lacquered                |
| Surface finishing                          | Glossy                   |
| Colour                                     | Brass                    |
| Degree of protection (IP)                  | IP2X                     |
| Impact strength                            | IK02                     |
| Type of fastening                          | Screw mounting           |