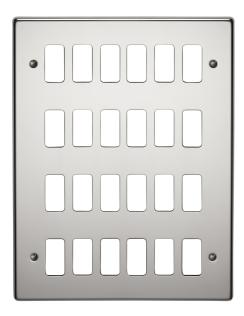

## List No. 6570/24PSS RAISED DECORATIVE

24 Gang Flush Grid Cover Plate Polished Stainless Steel Finish

- Metal Plate
- 24 Grid Aperture
- Polished Stainless Steel Finish

| roduct Specification Data                  | Revision Date: 15/10/202 |
|--------------------------------------------|--------------------------|
| Product Standard/s                         | BS 5733                  |
| CE Conformity                              | Yes                      |
| UKCA Conformity                            | Yes                      |
| Number of units                            | 1                        |
| Mounting direction                         | Vertical                 |
| Number of modules vertical (module system) | 24                       |
| Number of gangs                            | 24                       |
| With mounting grid                         | No                       |
| Suitable for flush-mounted installation    | Yes                      |
| Suitable for floor box                     | No                       |
| Suitable for built-in installation         | Yes                      |
| Material                                   | Metal                    |
| Material quality                           | Stainless Steel          |
| Halogen free                               | Yes                      |
| Surface protection                         | Other                    |
| Surface finishing                          | Glossy                   |
| Colour                                     | Stainless Steel          |
| Degree of protection (IP)                  | IP2X                     |
| Impact strength                            | IK02                     |
| Type of fastening                          | Screw mounting           |