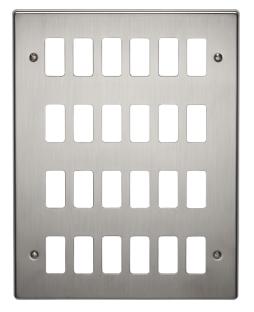

## List No. 6570/24SS RAISED DECORATIVE

24 Gang Flush Grid Cover Plate Stainless Steel Finish

- Metal Plate
- 24 Grid Aperture
- Stainless Steel Finish

| Product Specification Data                 | Revision Date: 15/10/2021 |
|--------------------------------------------|---------------------------|
| Product Standard/s                         | BS 5733                   |
| CE Conformity                              | Yes                       |
| UKCA Conformity                            | Yes                       |
| Number of units                            | 1                         |
| Mounting direction                         | Vertical                  |
| Number of modules vertical (module system) | 24                        |
| Number of gangs                            | 24                        |
| With mounting grid                         | No                        |
| Suitable for flush-mounted installation    | Yes                       |
| Suitable for floor box                     | No                        |
| Suitable for built-in installation         | Yes                       |
| Material                                   | Metal                     |
| Material quality                           | Stainless Steel           |
| Halogen free                               | Yes                       |
| Surface protection                         | Brushed                   |
| Surface finishing                          | Matt                      |
| Colour                                     | Stainless Steel           |
| Degree of protection (IP)                  | IP2X                      |
| Impact strength                            | IK02                      |
| Type of fastening                          | Screw mounting            |