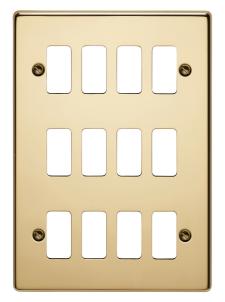

## List No. 6570/PB RAISED DECORATIVE

12 Gang Flush Grid Cover Plate Polished Brass Finish

- Metal Plate
- 12 Grid Aperture
- Polished Brass Finish

| Product Specification Data                 | Revision Date: 15/10/2021 |
|--------------------------------------------|---------------------------|
| Product Standard/s                         | BS 5733                   |
| CE Conformity                              | Yes                       |
| UKCA Conformity                            | Yes                       |
| Number of units                            | 1                         |
| Mounting direction                         | Vertical                  |
| Number of modules vertical (module system) | 12                        |
| Number of gangs                            | 12                        |
| With mounting grid                         | No                        |
| Suitable for flush-mounted installation    | Yes                       |
| Suitable for floor box                     | No                        |
| Suitable for built-in installation         | Yes                       |
| Material                                   | Metal                     |
| Material quality                           | Other                     |
| Halogen free                               | Yes                       |
| Surface protection                         | Lacquered                 |
| Surface finishing                          | Glossy                    |
| Colour                                     | Brass                     |
| Degree of protection (IP)                  | IP2X                      |
| Impact strength                            | IK02                      |
| Type of fastening                          | Screw mounting            |