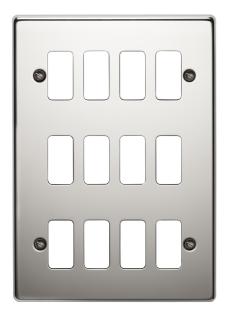

## List No. 6570/PSS RAISED DECORATIVE

12 Gang Flush Grid Cover Plate Polished Stainless Steel Finish

- Metal Plate
- 12 Grid Aperture
- Polished Stainless Steel Finish

| Product Specification Data                 | Revision Date: 15/10/202 |
|--------------------------------------------|--------------------------|
| Product Standard/s                         | BS 5733                  |
| CE Conformity                              | Yes                      |
| UKCA Conformity                            | Yes                      |
| Number of units                            | 1                        |
| Mounting direction                         | Vertical                 |
| Number of modules vertical (module system) | 12                       |
| Number of gangs                            | 12                       |
| With mounting grid                         | No                       |
| Suitable for flush-mounted installation    | Yes                      |
| Suitable for floor box                     | No                       |
| Suitable for built-in installation         | Yes                      |
| Material                                   | Metal                    |
| Material quality                           | Stainless Steel          |
| Halogen free                               | Yes                      |
| Surface protection                         | Other                    |
| Surface finishing                          | Glossy                   |
| Colour                                     | Stainless Steel          |
| Degree of protection (IP)                  | IP2X                     |
| Impact strength                            | IK02                     |
| Type of fastening                          | Screw mounting           |