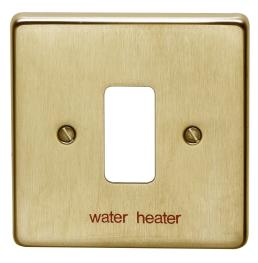

## List No. 6571/1BZ RAISED DECORATIVE

1 Gang Flush Grid Cover Plate Printed 'Water Heater' Bronze Finish

- Metal Plate
- 1 Grid Aperture
- Bronze Finish

| Product Specification Data                 | Revision Date: 15/10/2021 |
|--------------------------------------------|---------------------------|
| Product Standard/s                         | BS 5733                   |
| CE Conformity                              | Yes                       |
| UKCA Conformity                            | Yes                       |
| Number of units                            | 1                         |
| Mounting direction                         | Vertical                  |
| Number of modules vertical (module system) | 1                         |
| Number of gangs                            | 1                         |
| With mounting grid                         | No                        |
| Suitable for flush-mounted installation    | Yes                       |
| Suitable for floor box                     | Yes                       |
| Suitable for built-in installation         | Yes                       |
| Material                                   | Metal                     |
| Material quality                           | Other                     |
| Halogen free                               | Yes                       |
| Surface protection                         | Lacquered                 |
| Surface finishing                          | Matt                      |
| Colour                                     | Bronze                    |
| Degree of protection (IP)                  | IP2X                      |
| Impact strength                            | IK02                      |
| Type of fastening                          | Screw mounting            |