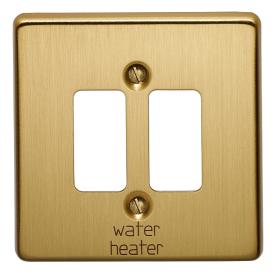

## List No. 6572/1BZ RAISED DECORATIVE

2 Gang Flush Grid Cover Plate Printed 'Water Heater' Bronze Finish

- Metal Plate
- 2 Grid Aperture
- Bronze Finish

| Product Specification Data                 | Revision Date: 15/10/2021 |
|--------------------------------------------|---------------------------|
| Product Standard/s                         | BS 5733                   |
| CE Conformity                              | Yes                       |
| UKCA Conformity                            | Yes                       |
| Number of units                            | 1                         |
| Mounting direction                         | Vertical                  |
| Number of modules vertical (module system) | 2                         |
| Number of gangs                            | 2                         |
| With mounting grid                         | No                        |
| Suitable for flush-mounted installation    | Yes                       |
| Suitable for floor box                     | Yes                       |
| Suitable for built-in installation         | Yes                       |
| Material                                   | Metal                     |
| Material quality                           | Other                     |
| Halogen free                               | Yes                       |
| Surface protection                         | Lacquered                 |
| Surface finishing                          | Matt                      |
| Colour                                     | Bronze                    |
| Degree of protection (IP)                  | IP2X                      |
| Impact strength                            | IK02                      |
| Type of fastening                          | Screw mounting            |