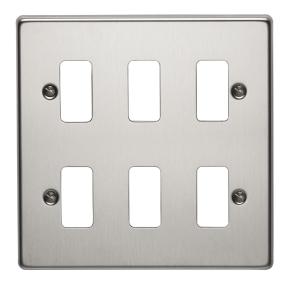

## List No. 6576/SS RAISED DECORATIVE

6 Gang Flush Grid Cover Plate Stainless Steel Finish

- Metal Plate
- 6 Grid Aperture
- Stainless Steel Finish

| roduct Specification Data                  | Revision Date: 15/10/2021 |
|--------------------------------------------|---------------------------|
| Product Standard/s                         | BS 5733                   |
| CE Conformity                              | Yes                       |
| UKCA Conformity                            | Yes                       |
| Number of units                            | 1                         |
| Mounting direction                         | Vertical                  |
| Number of modules vertical (module system) | 6                         |
| Number of gangs                            | 6                         |
| With mounting grid                         | No                        |
| Suitable for flush-mounted installation    | Yes                       |
| Suitable for floor box                     | No                        |
| Suitable for built-in installation         | Yes                       |
| Material                                   | Metal                     |
| Material quality                           | Stainless Steel           |
| Halogen free                               | Yes                       |
| Surface protection                         | Brushed                   |
| Surface finishing                          | Matt                      |
| Colour                                     | Stainless Steel           |
| Degree of protection (IP)                  | IP2X                      |
| Impact strength                            | IK02                      |
| Type of fastening                          | Screw mounting            |