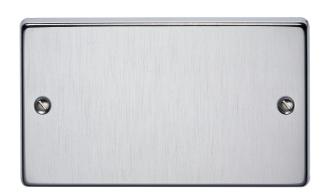

## List No. 6577/SC RAISED DECORATIVE

2 Gang Black Plate Satin Chrome Finish

Satin Chrome Finish

| Product Specification Data             | Revision Date: 15/10/2021 |
|----------------------------------------|---------------------------|
| Product Standard/s                     | BS 5733                   |
| CE Conformity                          | Yes                       |
| UKCA Conformity                        | Yes                       |
| Model                                  | Central cover plate       |
| Type of fastening                      | Screw mounting            |
| Material                               | Metal                     |
| Material quality                       | Steel                     |
| Halogen free                           | Yes                       |
| Surface protection                     | Other                     |
| Surface finishing                      | Matt                      |
| Colour                                 | Stainless Steel           |
| With label area                        | Yes                       |
| Suitable for degree of protection (IP) | IP2X                      |
| Impact strength                        | IK02                      |