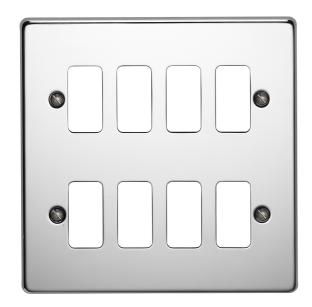

## List No. 6578/HPC RAISED DECORATIVE

8 Gang Flush Grid Cover Plate Highly Polished Chrome Finish

- Metal Plate
- 8 Grid Aperture
- Highly Polished Chrome Finish

| Product Specification Data                 | Revision Date: 15/10/2 | 2021 |
|--------------------------------------------|------------------------|------|
| Product Standard/s                         | BS 5733                |      |
| CE Conformity                              | Yes                    |      |
| UKCA Conformity                            | Yes                    |      |
| Number of units                            | 1                      |      |
| Mounting direction                         | Vertical               |      |
| Number of modules vertical (module system) | 8                      |      |
| Number of gangs                            | 8                      |      |
| With mounting grid                         | No                     |      |
| Suitable for flush-mounted installation    | Yes                    |      |
| Suitable for floor box                     | No                     |      |
| Suitable for built-in installation         | Yes                    |      |
| Material                                   | Metal                  |      |
| Material quality                           | Other                  |      |
| Halogen free                               | Yes                    |      |
| Surface protection                         | Other                  |      |
| Surface finishing                          | Glossy                 |      |
| Colour                                     | Chrome                 |      |
| Degree of protection (IP)                  | IP2X                   |      |
| Impact strength                            | IK02                   |      |
| Type of fastening                          | Screw mounting         |      |