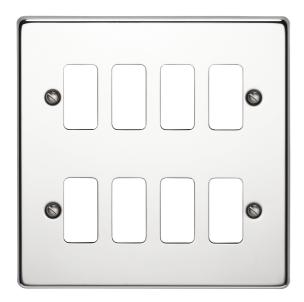

## List No. 6578/PSS RAISED DECORATIVE

8 Gang Flush Grid Cover Plate Polished Stainless Steel Finish

- Metal Plate
- 8 Grid Aperture
- Polished Stainless Steel Finish

| Product Specification Data                 | Revision Date: 15/10/20 | )21 |
|--------------------------------------------|-------------------------|-----|
| Product Standard/s                         | BS 5733                 |     |
| CE Conformity                              | Yes                     |     |
| UKCA Conformity                            | Yes                     |     |
| Number of units                            | 1                       |     |
| Mounting direction                         | Vertical                |     |
| Number of modules vertical (module system) | 8                       |     |
| Number of gangs                            | 8                       |     |
| With mounting grid                         | No                      |     |
| Suitable for flush-mounted installation    | Yes                     |     |
| Suitable for floor box                     | No                      |     |
| Suitable for built-in installation         | Yes                     |     |
| Material                                   | Metal                   |     |
| Material quality                           | Stainless Steel         |     |
| Halogen free                               | Yes                     |     |
| Surface protection                         | Other                   |     |
| Surface finishing                          | Glossy                  |     |
| Colour                                     | Stainless Steel         |     |
| Degree of protection (IP)                  | IP2X                    |     |
| Impact strength                            | IK02                    |     |
| Type of fastening                          | Screw mounting          |     |