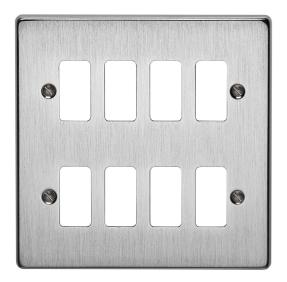

## List No. 6578/SC RAISED DECORATIVE

8 Gang Flush Grid Cover Plate Satin Chrome Finish

- Metal Plate
- 8 Grid Aperture
- Satin Chrome Finish

| roduct Specification Data                  | Revision Date: 15/10/202 |
|--------------------------------------------|--------------------------|
| Product Standard/s                         | BS 5733                  |
| CE Conformity                              | Yes                      |
| UKCA Conformity                            | Yes                      |
| Number of units                            | 1                        |
| Mounting direction                         | Vertical                 |
| Number of modules vertical (module system) | 8                        |
| Number of gangs                            | 8                        |
| With mounting grid                         | No                       |
| Suitable for flush-mounted installation    | Yes                      |
| Suitable for floor box                     | No                       |
| Suitable for built-in installation         | Yes                      |
| Material                                   | Metal                    |
| Material quality                           | Other                    |
| Halogen free                               | Yes                      |
| Surface protection                         | Brushed                  |
| Surface finishing                          | Matt                     |
| Colour                                     | Stainless Steel          |
| Degree of protection (IP)                  | IP2X                     |
| Impact strength                            | IK02                     |
| Type of fastening                          | Screw mounting           |