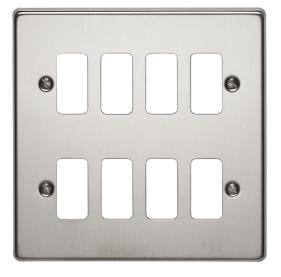

## List No. 6578/SS RAISED DECORATIVE

8 Gang Flush Grid Cover Plate Stainless Steel Finish

- Metal Plate
- 8 Grid Aperture
- Stainless Steel Finish

| Product Specification Data                 | Revision Date: 15/10/2021 |
|--------------------------------------------|---------------------------|
| Product Standard/s                         | BS 5733                   |
| CE Conformity                              | Yes                       |
| UKCA Conformity                            | Yes                       |
| Number of units                            | 1                         |
| Mounting direction                         | Vertical                  |
| Number of modules vertical (module system) | 8                         |
| Number of gangs                            | 8                         |
| With mounting grid                         | No                        |
| Suitable for flush-mounted installation    | Yes                       |
| Suitable for floor box                     | No                        |
| Suitable for built-in installation         | Yes                       |
| Material                                   | Metal                     |
| Material quality                           | Stainless Steel           |
| Halogen free                               | Yes                       |
| Surface protection                         | Brushed                   |
| Surface finishing                          | Matt                      |
| Colour                                     | Stainless Steel           |
| Degree of protection (IP)                  | IP2X                      |
| Impact strength                            | IK02                      |
| Type of fastening                          | Screw mounting            |