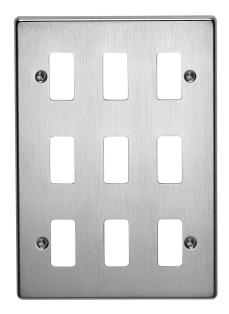

## List No. 6579/SC RAISED DECORATIVE

9 Gang Flush Grid Cover Plate Satin Chrome Finish

- Metal Plate
- 9 Grid Aperture
- Satin Chrome Finish

| roduct Specification Data                  | Revision Date: 15/10/202 |
|--------------------------------------------|--------------------------|
| Product Standard/s                         | BS 5733                  |
| CE Conformity                              | Yes                      |
| UKCA Conformity                            | Yes                      |
| Number of units                            | 1                        |
| Mounting direction                         | Vertical                 |
| Number of modules vertical (module system) | 9                        |
| Number of gangs                            | 9                        |
| With mounting grid                         | No                       |
| Suitable for flush-mounted installation    | Yes                      |
| Suitable for floor box                     | No                       |
| Suitable for built-in installation         | Yes                      |
| Material                                   | Metal                    |
| Material quality                           | Other                    |
| Halogen free                               | Yes                      |
| Surface protection                         | Brushed                  |
| Surface finishing                          | Matt                     |
| Colour                                     | Stainless Steel          |
| Degree of protection (IP)                  | IP2X                     |
| Impact strength                            | IK02                     |
| Type of fastening                          | Screw mounting           |