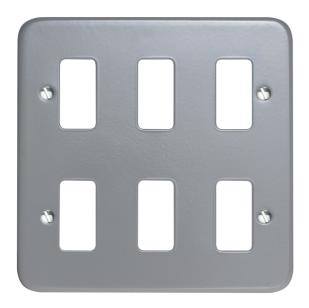

## List No. 6586/BG ROCKERGRID

6 Gang Surface Metalclad Grid Cover Plate

- Metal Plate
- Powder Coat Finish

| roduct Specification Data                  | Revision Date: 15/10/20 |
|--------------------------------------------|-------------------------|
| Product Standard/s                         | BS 5733                 |
| LRV Value                                  | 34                      |
| CE Conformity                              | Yes                     |
| UKCA Conformity                            | Yes                     |
| Number of units                            | 1                       |
| Mounting direction                         | Vertical                |
| Number of modules vertical (module system) | 6                       |
| Number of gangs                            | 6                       |
| With mounting grid                         | No                      |
| Suitable for flush-mounted installation    | Yes                     |
| Suitable for floor box                     | No                      |
| Suitable for built-in installation         | Yes                     |
| Material                                   | Metal                   |
| Material quality                           | Other                   |
| Halogen free                               | Yes                     |
| Surface protection                         | Other                   |
| Surface finishing                          | Glossy                  |
| Colour                                     | Grey                    |
| Degree of protection (IP)                  | IP2X                    |
| Impact strength                            | IK02                    |
| Type of fastening                          | Screw mounting          |
| Width                                      | 137 mm                  |
| Height                                     | 137 mm                  |
| Depth                                      | 5 mm                    |