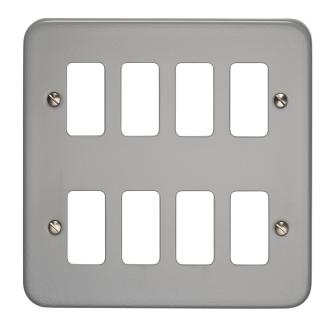

## List No. 6588/BG ROCKERGRID

8 Gang Surface Metalclad Grid Cover Plate

- Metal Plate
- Powder Coat Finish

| Product Specification Data                 | Revision Date: 15/10/20 |
|--------------------------------------------|-------------------------|
| Product Standard/s                         | BS 5733                 |
| LRV Value                                  | 34                      |
| CE Conformity                              | Yes                     |
| UKCA Conformity                            | Yes                     |
| Number of units                            | 1                       |
| Mounting direction                         | Vertical                |
| Number of modules vertical (module system) | 8                       |
| Number of gangs                            | 8                       |
| With mounting grid                         | No                      |
| Suitable for flush-mounted installation    | Yes                     |
| Suitable for floor box                     | No                      |
| Suitable for built-in installation         | Yes                     |
| Material                                   | Metal                   |
| Material quality                           | Other                   |
| Halogen free                               | Yes                     |
| Surface protection                         | Other                   |
| Surface finishing                          | Glossy                  |
| Colour                                     | Grey                    |
| Degree of protection (IP)                  | IP2X                    |
| Impact strength                            | IK02                    |
| Type of fastening                          | Screw mounting          |
| Width                                      | 137 mm                  |
| Height                                     | 137 mm                  |
| Depth                                      | 5 mm                    |