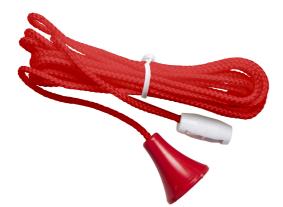

## List No. 6900/1RD CAPITAL / INSTINCT

2M Red Pull Cord & Red Acorn

- Spare Cord and Acorn for Crabtree Ceiling Pull Switches
- 2 meter Red Cord
- Red Acorn

| Product Specification Data | Revision Date: 15/10/2021 |
|----------------------------|---------------------------|
| CE Conformity              | Yes                       |
| UKCA Conformity            | Yes                       |
| Model                      | Other                     |