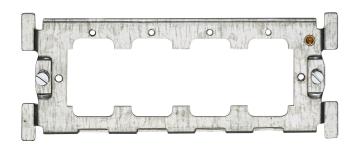

## List No. 6904 ROCKERGRID

4 Gang Grid Frame

- Screw Fixed Grid Modules
- Rear Fixed

| Product Specification Data                   | Revision Date: 15/10/2021 |
|----------------------------------------------|---------------------------|
| Product Standard/s                           | BS 5733                   |
| Terminal Capacity E                          | 3 x 2.5 mm²               |
| LRV Value                                    | 21                        |
| CE Conformity                                | Yes                       |
| UKCA Conformity                              | Yes                       |
| Model                                        | Flush mounted (plaster)   |
| Mounting method                              | Mounting With screw       |
| With nail                                    | No                        |
| Mounting method of the module inserts        | Back side                 |
| Mounting direction                           | Horizontal                |
| Number of modules horizontal (module system) | 4                         |
| With built-in installation box               | No                        |
| With screws                                  | Yes                       |
| Suitable for flush-mounted installation      | Yes                       |
| Suitable for floor box                       | Yes                       |
| Material                                     | Metal                     |