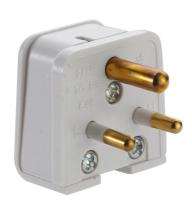

## List No. 7011 CAPITAL / INSTINCT

2A Plug

• Unfused

| Product Specification Data             | Revision Date: 01/06/202 |
|----------------------------------------|--------------------------|
| Product Standard/s                     | BS 546                   |
| Terminal Capacity L&N                  | 1 x 2.5 mm <sup>2</sup>  |
| Frequency                              | 50 Hz                    |
| LRV Value                              | 74                       |
| CE Conformity                          | Yes                      |
| WEEE Symbol                            | Yes                      |
| UKCA Conformity                        | Yes                      |
| Model                                  | Single                   |
| With plug for UK/HK (BS 1363) (type G) | No                       |
| Type of bus                            | Other                    |
| Number of ports USB                    | 0                        |
| Colour                                 | White                    |
| Nominal voltage                        | 250 V                    |
| Nominal current                        | 2 A                      |