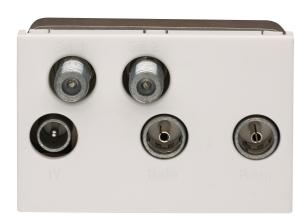

## List No. 7064EP **ELYPSE**

3 Module Quadplexer Module & Return (TV, TV Retrun,FM.2 x

- Module for Elypse data/communication accessory range
- Clip-in fitting for quick and easy installation

| Product Specification Data              | Revision Date: 15/10/2021                     |
|-----------------------------------------|-----------------------------------------------|
| CE Conformity                           | Yes                                           |
| WEEE Symbol                             | Yes                                           |
| UKCA Conformity                         | Yes                                           |
| Assembly arrangement                    | Modular device for domestic switching devices |
| Utilization                             | Other                                         |
| With dust cover                         | No                                            |
| With hinged lid                         | No                                            |
| Outlet direction                        | Straight                                      |
| With imprint                            | No                                            |
| Mounting method                         | Module frame                                  |
| Material                                | Plastic                                       |
| Material quality                        | Thermoplastic                                 |
| Halogen free                            | Yes                                           |
| Surface protection                      | Other                                         |
| Surface finishing                       | Glossy                                        |
| Colour                                  | White                                         |
| Type of fastening                       | Engage (snap)                                 |
| Number of modules (module system)       | 3                                             |
| Suitable for number of connectors       | 6                                             |
| Shielded housing                        | No                                            |
| Width of device                         | 75 mm                                         |
| Height of device                        | 50 mm                                         |
| Min. depth of built-in installation box | 35 mm                                         |