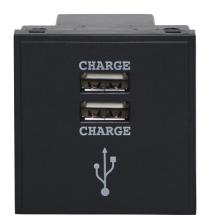

## List No. 7073/BK CAPITAL / INSTINCT COMMUNICATION & DATA

USB Dual 2X1A 5V Output

- Push Fit Module
- Euro Module Solution

| Product Specification Data              | Revision Date: 15/10/2021                     |
|-----------------------------------------|-----------------------------------------------|
| Terminal Capacity L&N                   | 3 x 2.5 mm <sup>2</sup>                       |
| LRV Value                               | 4                                             |
| Printing                                | Charge                                        |
| CE Conformity                           | Yes                                           |
| WEEE Symbol                             | Yes                                           |
| UKCA Conformity                         | Yes                                           |
| Assembly arrangement                    | Modular device for domestic switching devices |
| Utilization                             | USB                                           |
| With dust cover                         | No                                            |
| With hinged lid                         | No                                            |
| Outlet direction                        | Straight                                      |
| With imprint                            | No                                            |
| Mounting method                         | Module frame                                  |
| Material                                | Plastic                                       |
| Material quality                        | Thermoplastic                                 |
| Halogen free                            | Yes                                           |
| Surface protection                      | Other                                         |
| Surface finishing                       | Glossy                                        |
| Colour                                  | Black                                         |
| Type of fastening                       | Engage (snap)                                 |
| Number of modules (module system)       | 2                                             |
| Suitable for number of connectors       | 2                                             |
| Shielded housing                        | No                                            |
| Width of device                         | 50 mm                                         |
| Height of device                        | 50 mm                                         |
| Depth of device                         | 35.5 mm                                       |
| Min. depth of built-in installation box | 35 mm                                         |
|                                         |                                               |