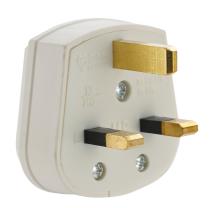

## List No. 7222/WH CAPITAL / INSTINCT

13A Resilient Plug White

Fused

| Product Specification Data             | Revision Date: 15/10/2021 |
|----------------------------------------|---------------------------|
| Product Standard/s                     | BS 1363-1                 |
| Terminal Capacity L&N                  | 1 x 2.5 mm²               |
| Frequency                              | 50 Hz                     |
| LRV Value                              | 74                        |
| CE Conformity                          | Yes                       |
| WEEE Symbol                            | Yes                       |
| G Mark                                 | Yes                       |
| UKCA Conformity                        | Yes                       |
| Model                                  | Single                    |
| With plug for UK/HK (BS 1363) (type G) | Yes                       |
| Type of bus                            | UK/HK (BS 1363) (type G)  |
| Number of ports USB                    | 0                         |
| Colour                                 | White                     |
| Nominal voltage                        | 250 V                     |
| Nominal current                        | 13 A                      |