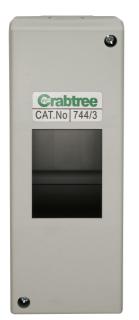

- Insulated enclosure
- 2/3 Module
- Includes earth connection link

| Product Specification Data          | Revision Date: 15/10/2021 |
|-------------------------------------|---------------------------|
| Mounting method                     | Surface mounted (plaster) |
| Material housing                    | Plastic                   |
| Degree of protection (IP)           | IP20                      |
| Height                              | 140 mm                    |
| Width                               | 60 mm                     |
| Width in number of modular spacings | 2                         |
| Depth                               | 68 mm                     |
| Extension possible                  | No                        |
| With transparent cover              | No                        |
| Lockable                            | No                        |
| CE Conformity                       | Yes                       |
| WEEE Symbol                         | Yes                       |
| UKCA Conformity                     | Yes                       |
| Consumer Unit Type                  | Enclosure only            |
| Colour RAL                          | 7035                      |