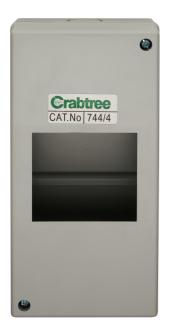

## List No. 744/4 STARBREAKER

4 Module Enclosure

- Insulated enclosure
- 4 Module
- Includes earth connection link

| Product Specification Data          | Revision Date: 15/10/2021 |
|-------------------------------------|---------------------------|
| Mounting method                     | Surface mounted (plaster) |
| Material housing                    | Plastic                   |
| Degree of protection (IP)           | IP20                      |
| Height                              | 140 mm                    |
| Width                               | 77 mm                     |
| Width in number of modular spacings | 4                         |
| Depth                               | 68 mm                     |
| Extension possible                  | No                        |
| With transparent cover              | No                        |
| Lockable                            | No                        |
| CE Conformity                       | Yes                       |
| WEEE Symbol                         | Yes                       |
| UKCA Conformity                     | Yes                       |
| Consumer Unit Type                  | Enclosure only            |
| Colour RAL                          | 7035                      |