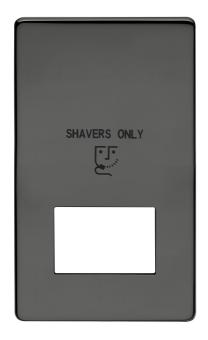

## List No. 7510/BKN SCREWLESS LOW PROFILE DECORATIVE

Shaver Socket Dual Voltage Plate Black Nickel Finish

- Screwless Plate
- Metal Plate
- Black Nickel Finish
- Compatible with electric shavers, toothbrushes, and similar appliances rated 50VA or less'