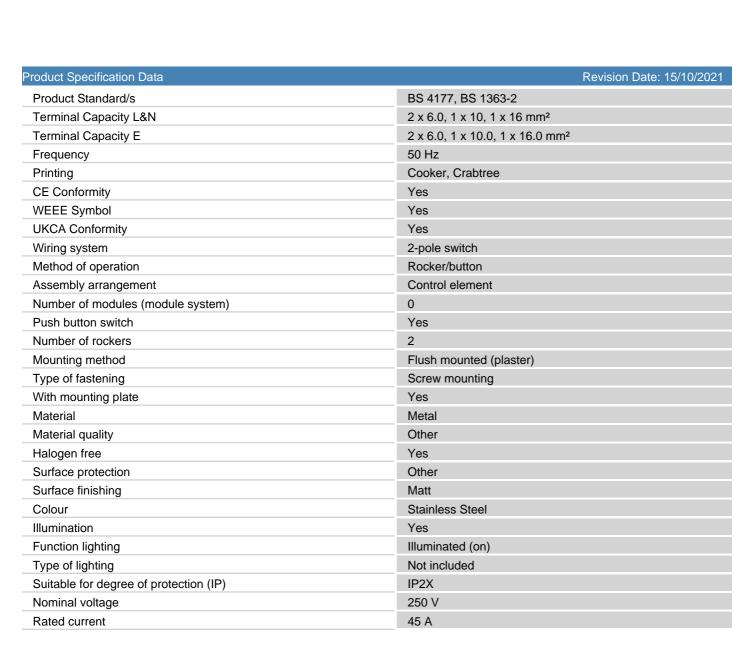

| Product Specification Data (cont)       | Revision Date: 15/10/2021 |
|-----------------------------------------|---------------------------|
| Connection type                         | Screwed terminal          |
| Width of device                         | 148 mm                    |
| Height of device                        | 88 mm                     |
| Built-in depth                          | 24 mm                     |
| Min. depth of built-in installation box | 47 mm                     |