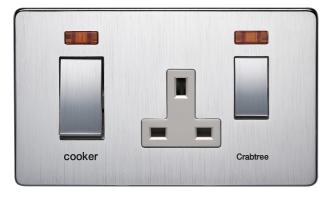

## List No. 7521/3SC/WH SCREWLESS LOW PROFILE DECORATIVE

45A Cooker Control Unit With 13A Socket And Neon Satin Chrome Finish

- Screwless Plate
- Double Pole Switching
- Neon Indicator
- Satin Chrome Finish
- White Interior