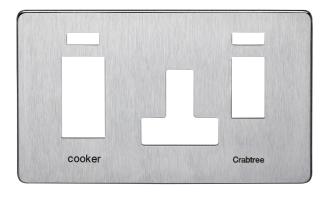

## List No. 7546/3SC SCREWLESS LOW PROFILE DECORATIVE

45A Cooker Control Unit With 13A Socket Plate With Neon Satin Chrome Finish

- Screwless Plate
- Metal Plate
- Satin Chrome Finish

| Product Specification Data              | Revision Date: 15/10/2021 |
|-----------------------------------------|---------------------------|
| Product Standard/s                      | BS 5733                   |
| CE Conformity                           | Yes                       |
| UKCA Conformity                         | Yes                       |
| Number of units                         | 1                         |
| Mounting direction                      | Horizontal                |
| Number of gangs                         | 2                         |
| With mounting grid                      | No                        |
| Suitable for flush-mounted installation | Yes                       |
| Suitable for floor box                  | No                        |
| Suitable for built-in installation      | Yes                       |
| Material                                | Metal                     |
| Material quality                        | Other                     |
| Halogen free                            | Yes                       |
| Surface protection                      | Brushed                   |
| Surface finishing                       | Matt                      |
| Colour                                  | Stainless Steel           |
| Degree of protection (IP)               | IP2X                      |
| Impact strength                         | IK02                      |
| Type of fastening                       | Engage (snap)             |
| Width                                   | 148 mm                    |
| Height                                  | 88 mm                     |
| Depth                                   | 3 mm                      |