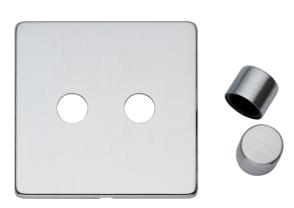

## List No. 7562/SC SCREWLESS LOW PROFILE DECORATIVE

2 Gang Dimmer Plate Frame and Knob Satin Chrome

• Satin Chrome Finish

| Product Specification Data              | Revision Date: 31/01/20 |
|-----------------------------------------|-------------------------|
| Product Standard/s                      | BS 5733                 |
| G Mark                                  | No                      |
| Number of units                         | 1                       |
| Mounting direction                      | Vertical                |
| Number of gangs                         | 2                       |
| With mounting grid                      | No                      |
| Suitable for flush-mounted installation | Yes                     |
| Suitable for floor box                  | No                      |
| Suitable for built-in installation      | Yes                     |
| Material                                | Metal                   |
| Material quality                        | Other                   |
| Halogen free                            | Yes                     |
| Degree of protection (IP)               | IP2X                    |
| Impact strength                         | IK02                    |
| Type of fastening                       | Engage (snap)           |