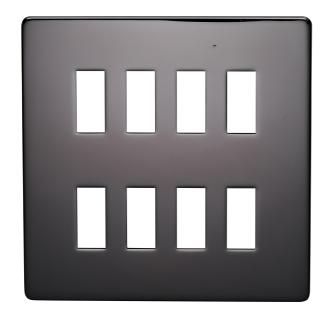

## List No. 7718/BKN SCREWLESS LOW PROFILE DECORATIVE

8 Gang Low Profile Grid Cover Plate Black Nickel Finish

- Screwless Plate
- 8 Grid Aperture
- Black Nickel Finish

| Revision      | Date: 15/10/2021                                                                                                         |
|---------------|--------------------------------------------------------------------------------------------------------------------------|
| BS 5733       |                                                                                                                          |
| Yes           |                                                                                                                          |
| Yes           |                                                                                                                          |
| Yes           |                                                                                                                          |
| 1             |                                                                                                                          |
| Vertical      |                                                                                                                          |
| 8             |                                                                                                                          |
| 8             |                                                                                                                          |
| No            |                                                                                                                          |
| Yes           |                                                                                                                          |
| No            |                                                                                                                          |
| Yes           |                                                                                                                          |
| Metal         |                                                                                                                          |
| Other         |                                                                                                                          |
| Yes           |                                                                                                                          |
| Other         |                                                                                                                          |
| Glossy        |                                                                                                                          |
| Black         |                                                                                                                          |
| IP2X          |                                                                                                                          |
| IK02          |                                                                                                                          |
| Engage (snap) |                                                                                                                          |
| 3 mm          |                                                                                                                          |
|               | BS 5733 Yes Yes Yes Yes 1 Vertical 8 8 8 No Yes No Yes No Yes Metal Other Yes Other Glossy Black IP2X IK02 Engage (snap) |