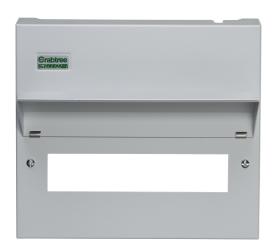

## List No. 812/LID255G STARBREAKER

Consumer Unit Upgraded Lid Assembly Grey 255mm High, 12 Module

- Upgraded lid assembly for 255mm (8 series)
  Starbreaker metal enclosures
- All metal construction
- Suitable for a 12 module consumer unit

| Product Specification Data          | Revision Date: 15/10/20 |
|-------------------------------------|-------------------------|
| Material housing                    | Steel                   |
| Height                              | 261 mm                  |
| Width                               | 292 mm                  |
| Width in number of modular spacings | 12                      |
| Depth                               | 37 mm                   |
| With transparent cover              | No                      |
| Lockable                            | No                      |
| CE Conformity                       | Yes                     |
| WEEE Symbol                         | No                      |
| UKCA Conformity                     | Yes                     |
| Colour RAL                          | 7035                    |