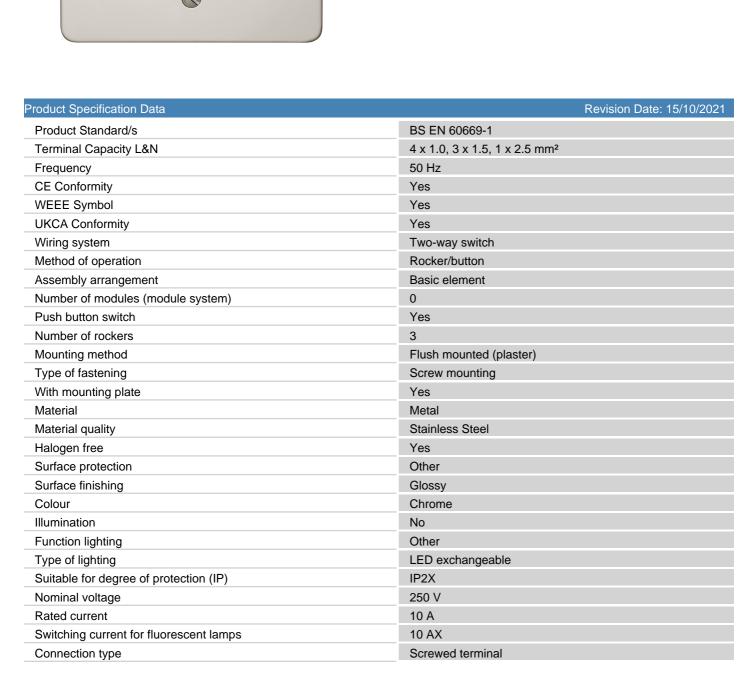

## List No. 8173/PSS FLAT PLATE DECORATIVE

10AX 3 Gang 2 Way Switch Polished Stainless Steel Finish

- Fully Rated for Fluorescent Loads
- Polished Stainless Steel Finish

Although every effort has been made to ensure accuracy in the compilation of the technical detail within this datasheet, specifications and performance data are constantly changing. Latest details can be obtained from the Electrium website.