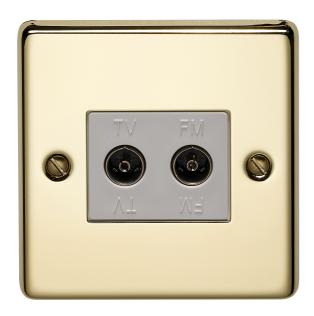

## List No. 8266/PB RAISED DECORATIVE

1 Gang 2 Way Direct Connection Coaxial Socket Polished Brass Finish

- Screw Terminal
- Direct Connection
- Polished Brass Finish
- Height: 86mm Width: 86mm
- Recommend Back Box Depth 25mm